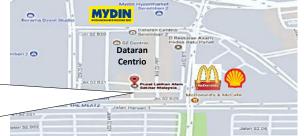

# We Help You to Find Your Way to PUSAT LATIHAN ALAM SEKITAR MALAYSIA (PLASMA)

No. 55, Jalan S2 B18, Pusat Dagangan Seremban 2, 70300 Seremban, Negeri Sembilan.

(Opposite Mydin Mall & Dataran Centrio) 2.6924° North, 101.9045° East